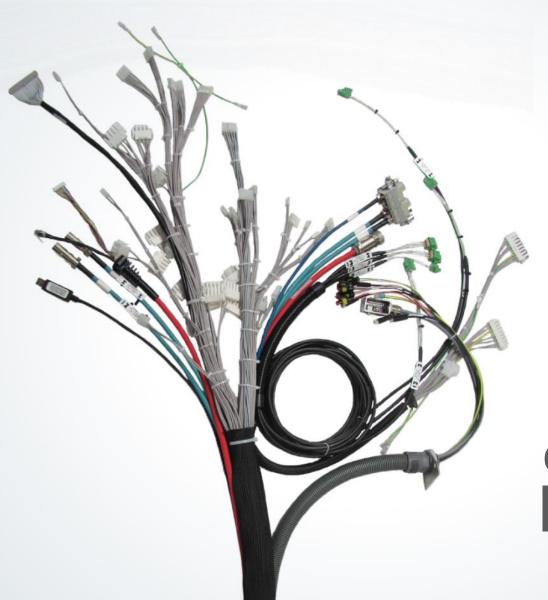

CABLE ASSEMBLY AND INSTALLATION OF SUB-ASSEMBLIES

**CABLE SOLUTIONS** 

FROM A SINGLE SOURCE

# **REFERENCES**

CABLE ASSEMBLY AND INSTALLATION OF SUB-ASSEMBLIES

## **OUR SERVICES:**

- Customer-specific cable solutions: Cable manufacture ranging from sophisticated individual cables to complex cable harnesses
- Component assembly from drag chains to switch cabinets
- Plastic processing using high and low-pressure injection moulding technology incl- 3K and LSR
- Personal consultancy as early as the development phase:
   PFMEA, VAVE, SCTO, design to cost, build to print
- Customer proximity due to 2 local development and sales locations
- Certified production sites with clean room production

## CABLE MANUFACTURE

- Fully automatic cable processing machines with crimping, tin-plating and sealing modules
- Automatic twisting and taping machines
- Resistance and ultrasound welding technology
- Soldering robots
- Assembly in a certified clean room
- Product-related quality assurance (CAQ)
- 100% final electrical testing
- Plug and accessory assembly
- Cable board assembly