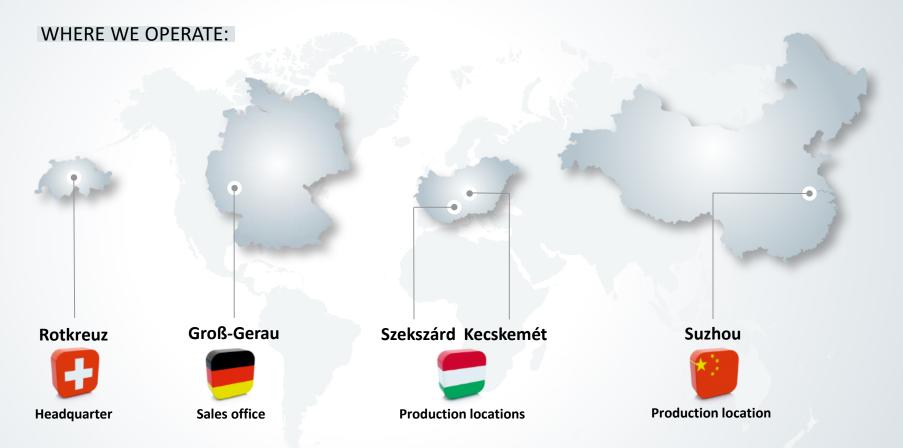

# CABTEC GROUP AT A GLANCE

- CabTec is a medium-sized cable manufacturer
  - with 900 employees
  - at 5 locations
  - featuring 50 years of experience on the market
- The group produces more than 10,000 different articles ranging from sophisticated individual cables to complex cable assemblies
- We offer comprehensive engineering services

## **PRODUCTION LOCATIONS**

**SZEKSZÁRD** 

Ungarn

SZILARD NAGY Plant manager KECSKEMÉT

Ungarn

**TIBOR BERTA**Plant manager

**SUZHOU** 

China

# ROTKREUZ

SCHWEIZ - HEADQUATER

- Industry customers
- On a usable area of more than 250 m<sup>2</sup> are more than 8 employees
- We serve from the Rotkreuz location many global customers - mainly CH / A
- The location in Rotkreuz is near Lucerne
- Areas on site
   Company management,
   finance & controlling,
   project management, sales, IT

# **GROSS-GERAU**

**DEUTSCHLAND – SALES OFFICE** 

- Automotive and industrial customers
- On a usable area of more than 180 m<sup>2</sup> are more than 10 employees
- We serve from the Groß-Gerau location
   Many global customers mainly in D.
- The site in Groß-Gerau is near Frankfurt, Darmstadt
- Areas on site
   Corporate management, prototype analysis, project management, QM, marketing,
   Strategic purchasing, sales and various technical expertise such as EMV, testing or CAD

# KECSKEMÉT

## **UNGARN - PRODUCTION PLANT**

- Industry customers
- On a usable area of more than 6000 m<sup>2</sup> are more than 250 employees
- We serve many from the Kecskemet location
   Global customers, in Europe and NAFTA
- The production site in Kecskement is near Budapest
- Technologies:
   Module assembly,
   Sheath cable processing, crimping, soldering
   Overmolding, welding, bandaging
- Areas on site
   Production, project coordination, QM,
   Logistics, operational purchasing, IT and VI

# **SZEKSZÁRD**

### **UNGARN - PRODUCTION PLANT**

- Automotive customers
- On a usable area of more than 8000 m<sup>2</sup> are more than 350 employees
- We serve many from the Szekszard location
   Global customers, in Europe and NAFTA
- The production site in Szekszard is about 1 1/5h from Budapest
- Technologies:

# \*\* SUZHOU

## CHINA - PRODUCTION PLANT

- Automotive and industrial customers
- On a usable area of more than 12000 m<sup>2</sup> are more than 200 employees
- We serve many from the Suzhou location
   Global customers, also in Europe and NAFTA
- The new production site in Suzhou is near Shanghai
- Technologies:
  Module assembly,
  Injection molding 1K, 2K, 3K,, crimping, solderi
  Overmolding, welding, bandaging
  Clean room production,
  Full automation with robots
- Areas on site
   Production, project coordination, QM,
   Logistics, Operational Purchasing and VI