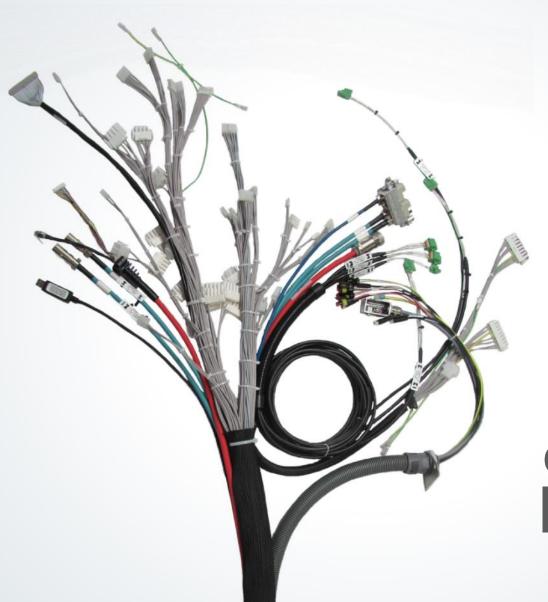

CABLE ASSEMBLY AND INSTALLATION OF SUB-ASSEMBLIES

**CABLE SOLUTIONS** 

FROM A SINGLE SOURCE

# **REFERENCES**

CABLE ASSEMBLY AND INSTALLATION OF SUB-ASSEMBLIES

**Specifix - Personal - Competent** 

CABLE ASSEMBLY AND INSTALLATION OF SUB-ASSEMBLIES

**CABLE SOLUTIONS** 

FROM A SINGLE SOURCE