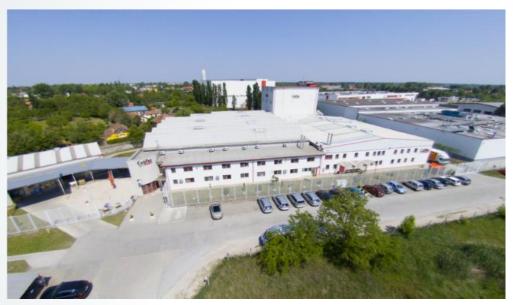

### **UNGARN - PRODUCTION PLANT**

- Automotive customers
- On a usable area of more than 8000 m<sup>2</sup> are more than 350 employees
- We serve many from the Szekszard location
   Global customers, in Europe and NAFTA
- The production site in Szekszard is about 1 1/5h from Budapest
- Technologies:

  Module assembly,
  Crimping, soldering, welding, bandaging
  Overmolding, clean room production
- Areas on site
   Production, project coordination, QM,
   Logistics, Operational Purchasing and VI